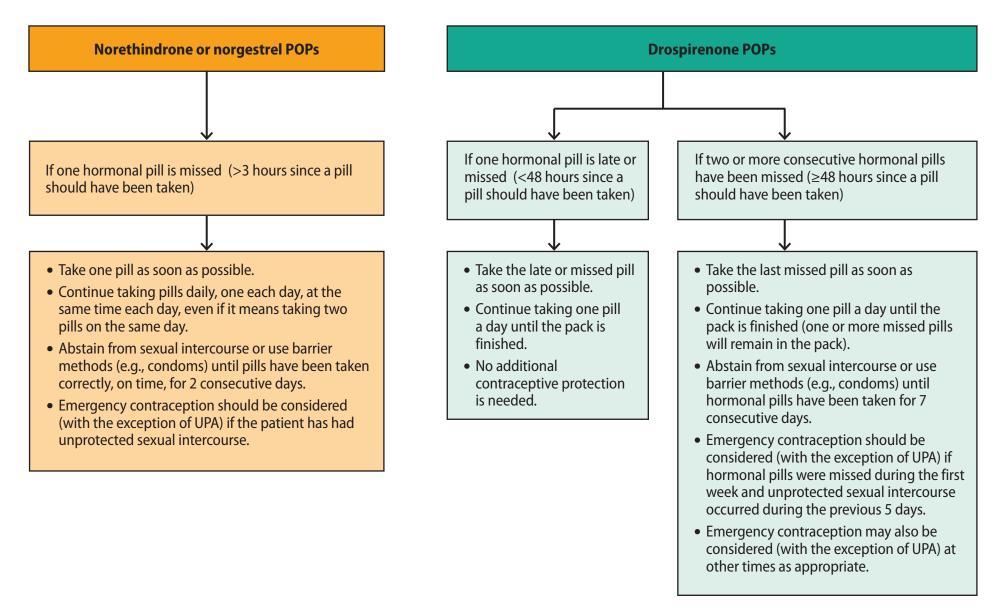

**Recommended Actions After Delayed Placement or Replacement**\*

Abbreviations: POP = progestin-only pill; UPA = ulipristal acetate

Source: For full recommendations and updates, see the U.S. Selected Practice Recommendations for Contraceptive Use webpage at <a href="https://www.cdc.gov/contraception/hcp/usspr/">https://www.cdc.gov/contraception/hcp/usspr/</a>