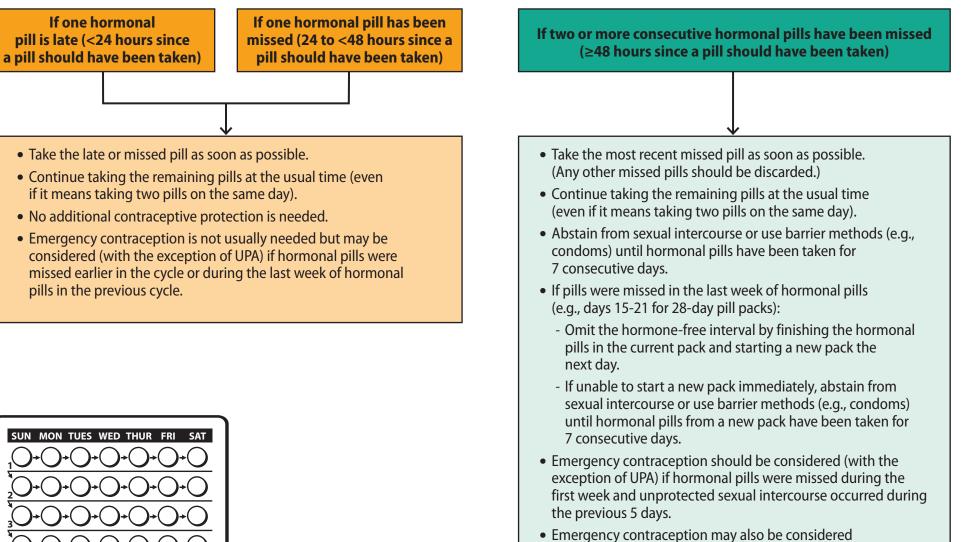

## **Recommended Actions After Late or Missed Combined Oral Contraceptives**

(with the exception of UPA) at other times as appropriate.

**Abbreviation:** UPA = ulipristal acetate